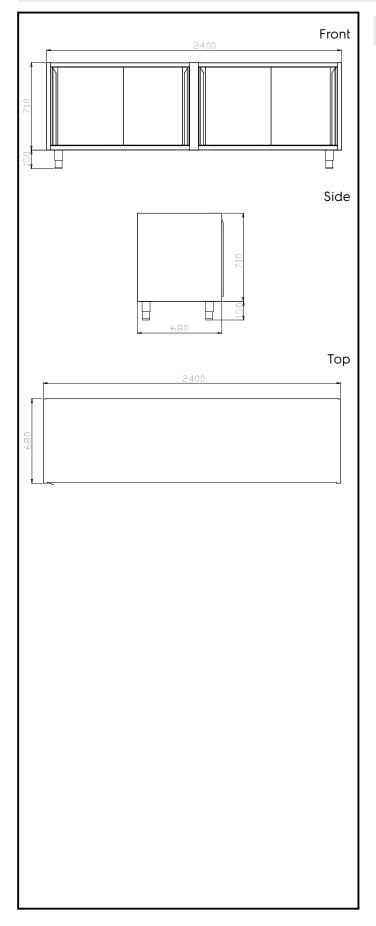

### Key Information:

| Cabinet width:               |         |
|------------------------------|---------|
| 121829 (TEL2S24)             | 2400 mm |
| Cabinet depth:               | 680 mm  |
| Cabinet height:              | 710 mm  |
| N° of doors:                 | 4       |
| Door Type:                   | Sliding |
| External dimensions, Width:  | 2400 mm |
| External dimensions, Depth:  | 700 mm  |
| External dimensions, Height: | 860 mm  |
| Net weight:                  | 60 kg   |